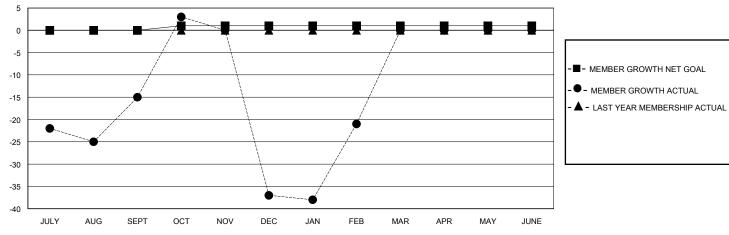

## District 19 N

Results as of: 2/29/2024

| GMT: | LOCATION WASHINGTON | GMT CA |
|------|---------------------|--------|

| Clubs                 |               |           | Members       |                       |                       |                         |                                                    |  |
|-----------------------|---------------|-----------|---------------|-----------------------|-----------------------|-------------------------|----------------------------------------------------|--|
| RESULTS FOR 2023-2024 |               |           |               | RESULTS FOR 2023-2024 |                       |                         |                                                    |  |
| QUARTER               | NEW CLUB GOAL | NEW CLUBS | DROPPED CLUBS | QUARTER MEMB          | ER GROWTH NET<br>GOAL | MEMBER GROWTH<br>ACTUAL | DROPPED<br>MEMBERS ACTUAL<br>(including transfers) |  |
| JULY/AUG/SEPT         | 0             | 0         | 0             | JULY/AUG/SEPT         | 0                     | 73                      | 73                                                 |  |
| OCT/NOV/DEC           | 1             | 0         | 1             | OCT/NOV/DEC           | 1                     | 57                      | 72                                                 |  |
| JAN/FEB/MAR           | 0             | 0         | 0             | JAN/FEB/MAR           | 0                     | 61                      | 42                                                 |  |
| APR/MAY/JUNE          | 0             | 0         | 0             | APR/MAY/JUNE          | 0                     | 0                       | 0                                                  |  |